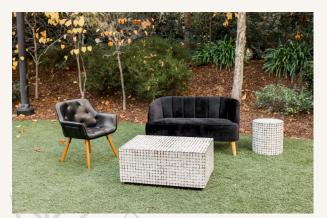

Tufted Cream Settee \$240 Lounge Chair Louis Grey Dust \$35 Coffee Table Desert Brown Tray Top \$90

Lounge Furniture

Sofa Forest Green Velvet \$350 Lounge Chair Ghost Clear \$35

Sofa Herringbone Antique White \$290