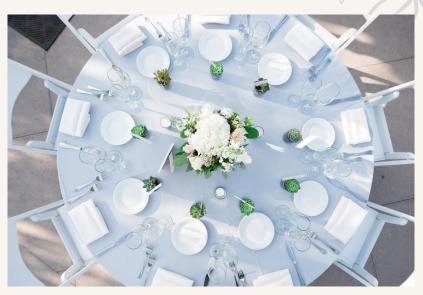

Los Robles Wedding Packages include the following ...

White Plates, Silverware, Glassware, White Folding Chairs (320 max.), 60" Round Tables for Guests, 6' Tables, Cocktail Tables, Wooden Dance Floor, Bistro Lights, and Polyester Linen with many colors to choose from