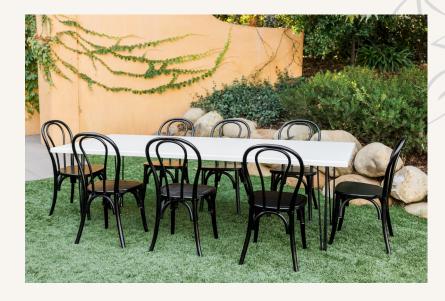

Ceremony or Reception Chairs

Fruitwood Folding \$7

Garden Steel and Wood \$8

Brentwood Black \$11

Gold Chiavari \$9

Vineyard Cross Back \$12

Fruitwood Chiavari \$9

Reception Tables

Antique Vineyard Table 40" X 8' \$160.00 per table

Reception Tables

Pueblo Rustic Table 40" X 8' \$135.00 per table

Reception Tables

Modern White Table 40" X 8' \$160 per table

Lounge Furniture

All furniture is priced a la carte and can be mixed and matched. There is one of each item. Pillows and flower arrangements encouraged. Pillows not included.