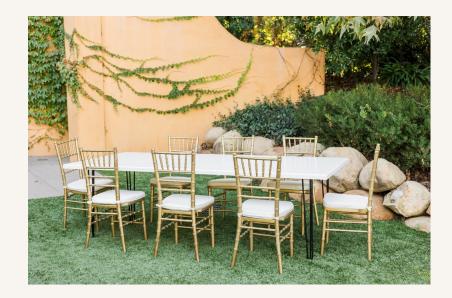

Ceremony or Reception Chairs

Fruitwood Folding \$7

Garden Steel and Wood \$8

Brentwood Black \$11

Gold Chiavari \$9

Vineyard Cross Back \$12

Fruitwood Chiavari \$9

Reception Tables

Antique Vineyard Table 40" X 8' \$160.00 per table

Reception Tables

Pueblo Rustic Table 40" X 8' \$135.00 per table

Reception Tables

Modern White Table 40" X 8' \$160 per table

Lounge Furniture

All furniture is priced a la carte and can be mixed and matched. There is one of each item. Pillows and flower arrangements encouraged. Pillows not included.