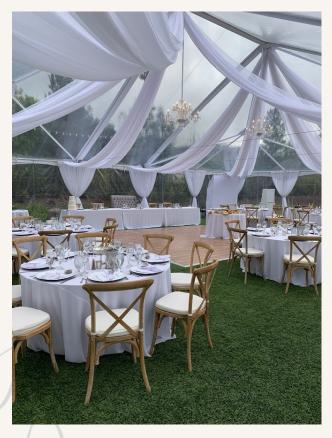

Los Robles Wedding Packages include the following ...

White Plates, Silverware, Glassware, White Folding Chairs (320 max.), 60" Round Tables for Guests, 6' Tables, Cocktail Tables, Wooden Dance Floor, Bistro Lights, and Polyester Linen with many colors to choose from

Ceremony or Reception Chairs

Fruitwood Folding \$7

Garden Steel and Wood \$8

Brentwood Black \$11

Gold Chiavari \$9

Vineyard Cross Back \$12

Fruitwood Chiavari \$9

Reception Tables

Antique Vineyard Table 40" X 8' \$160.00 per table

Reception Tables

Pueblo Rustic Table 40" X 8' \$135.00 per table

Reception Tables

Modern White Table 40" X 8' \$160 per table

Lounge Furniture

All furniture is priced a la carte and can be mixed and matched. There is one of each item. Pillows and flower arrangements encouraged. Pillows not included.