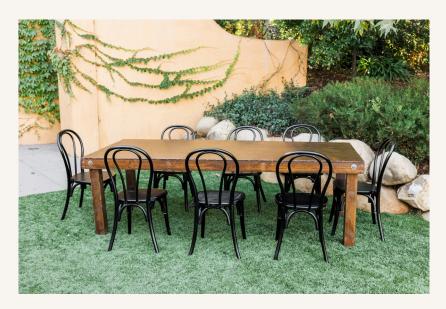

Ceremony or Reception Chairs

Fruitwood Folding \$7

Garden Steel and Wood \$8

Brentwood Black \$11

Gold Chiavari \$9

Vineyard Cross Back \$12

Fruitwood Chiavari \$9

Reception Tables

Antique Vineyard Table 40" X 8' \$160.00 per table

Reception Tables

Pueblo Rustic Table 40" X 8' \$135.00 per table

Reception Tables

Modern White Table 40" X 8' \$160 per table

Lounge Furniture

All furniture is priced a la carte and can be mixed and matched. There is one of each item. Pillows and flower arrangements encouraged. Pillows not included.