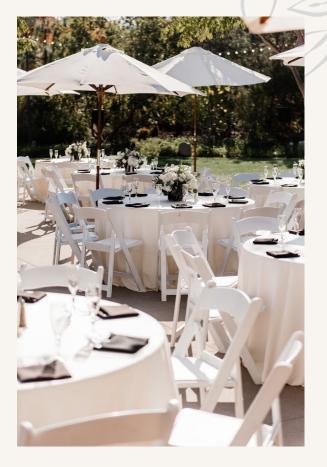

Los Robles Wedding Packages include the following ...

White Plates, Silverware, Glassware, White Folding Chairs (320 max.), 60" Round Tables for Guests, 6' Tables, Cocktail Tables, Wooden Dance Floor, Bistro Lights, and Polyester Linen with many colors to choose from

Ceremony or Reception Chairs

Fruitwood Folding \$7

Garden Steel and Wood \$8

Brentwood Black \$11

Gold Chiavari \$9

Vineyard Cross Back \$12

Fruitwood Chiavari \$9

Reception Tables

Antique Vineyard Table 40" X 8' \$160.00 per table

Reception Tables

Pueblo Rustic Table 40" X 8' \$135.00 per table

Reception Tables

Modern White Table 40" X 8' \$160 per table

Lounge Furniture

All furniture is priced a la carte and can be mixed and matched. There is one of each item. Pillows and flower arrangements encouraged. Pillows not included.