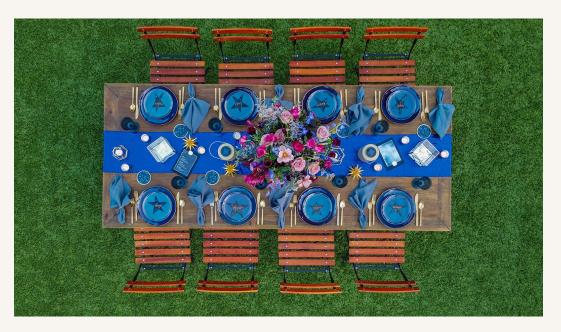

Ceremony or Reception Chairs

Fruitwood Folding \$7

Garden Steel and Wood \$8

Brentwood Black \$11

Gold Chiavari \$9

Vineyard Cross Back \$12

Fruitwood Chiavari \$9

Reception Tables

Antique Vineyard Table 40" X 8' \$160.00 per table

Reception Tables

Pueblo Rustic Table 40" X 8' \$135.00 per table

Reception Tables

Modern White Table 40" X 8' \$160 per table

Lounge Furniture

All furniture is priced a la carte and can be mixed and matched. There is one of each item. Pillows and flower arrangements encouraged. Pillows not included.