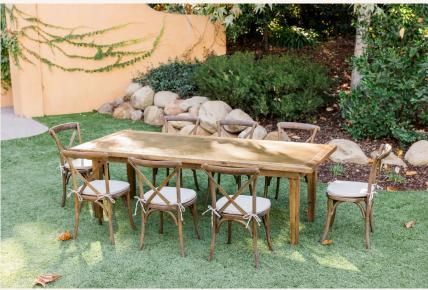

Ceremony or Reception Chairs

Fruitwood Folding \$7

Garden Steel and Wood \$8

Brentwood Black \$11

Gold Chiavari \$9

Vineyard Cross Back \$12

Fruitwood Chiavari \$9

Reception Tables

Antique Vineyard Table 40" X 8' \$160.00 per table

Reception Tables

Pueblo Rustic Table 40" X 8' \$135.00 per table

Reception Tables

Modern White Table 40" X 8' \$160 per table

Lounge Furniture

All furniture is priced a la carte and can be mixed and matched. There is one of each item. Pillows and flower arrangements encouraged. Pillows not included.