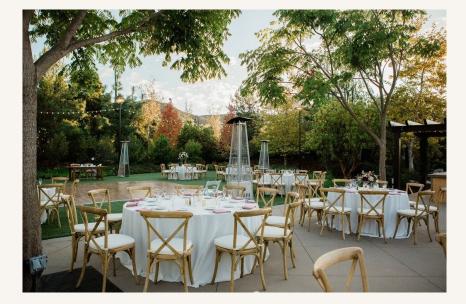

Los Robles Wedding Packages include the following ...

White Plates, Silverware, Glassware, White Folding Chairs (320 max.), 60" Round Tables for Guests, 6' Tables, Cocktail Tables, Wooden Dance Floor, Bistro Lights, and Polyester Linen with many colors to choose from

Ceremony or Reception Chairs

Fruitwood Folding \$7

Garden Steel and Wood \$8

Brentwood Black \$11

Gold Chiavari \$9

Vineyard Cross Back \$12

Fruitwood Chiavari \$9

Reception Tables

Antique Vineyard Table 40" X 8' \$160.00 per table

Reception Tables

Pueblo Rustic Table 40" X 8' \$135.00 per table

Reception Tables

Modern White Table 40" X 8' \$160 per table

Lounge Furniture

All furniture is priced a la carte and can be mixed and matched. There is one of each item. Pillows and flower arrangements encouraged. Pillows not included.