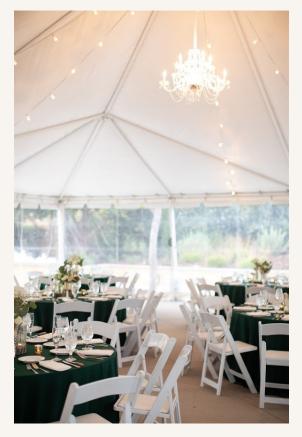

Los Robles Wedding Packages include the following ...

White Plates, Silverware, Glassware, White Folding Chairs (320 max.), 60" Round Tables for Guests, 6' Tables, Cocktail Tables, Wooden Dance Floor, Bistro Lights, and Polyester Linen with many colors to choose from

Ceremony or Reception Chairs

Fruitwood Folding \$7

Garden Steel and Wood \$8

Brentwood Black \$11

Gold Chiavari \$9

Vineyard Cross Back \$12

Fruitwood Chiavari \$9

Reception Tables

Antique Vineyard Table 40" X 8' \$160.00 per table

Reception Tables

Pueblo Rustic Table 40" X 8' \$135.00 per table

Reception Tables

Modern White Table 40" X 8' \$160 per table

Lounge Furniture

All furniture is priced a la carte and can be mixed and matched. There is one of each item. Pillows and flower arrangements encouraged. Pillows not included.

Crystal Chandelier \$285

Wine Barrel \$70

Gold Shelves \$150

Light Ap Marques

LOVE \$400

I Do \$300

XOXO \$400

**BAR** \$300