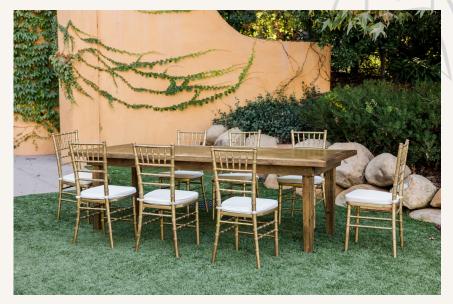

Ceremony or Reception Chairs

Fruitwood Folding \$7

Garden Steel and Wood \$8

Brentwood Black \$11

Gold Chiavari \$9

Vineyard Cross Back \$12

Fruitwood Chiavari \$9

Reception Tables

Antique Vineyard Table 40" X 8' \$160.00 per table

Reception Tables

Pueblo Rustic Table 40" X 8' \$135.00 per table

Reception Tables

Modern White Table 40" X 8' \$160 per table

Lounge Furniture

All furniture is priced a la carte and can be mixed and matched. There is one of each item. Pillows and flower arrangements encouraged. Pillows not included.