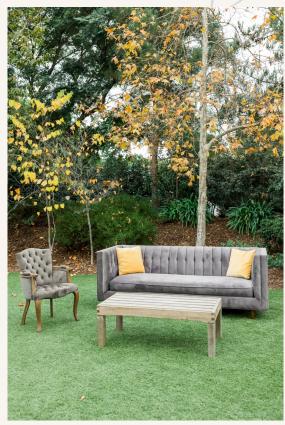

Sofa Tufted Oatmeal \$290 Pouf Moroccan Wool \$60

Sofa Blue Velvet \$350 Lounge Chair Velvet Blue \$90 Coffee Table Isabella White \$90 2 Piece Side Table White Mia Set \$65

Sofa Grey Velvet \$350 Lounge Arm Chair Velvet Charcoal \$90 Coffee Table Weather Grey \$90

Lounge Furniture

Sofa Beige Tufted \$290 Lounge Chair Victorian Oatmeal \$90 Coffee Table Vineyard Brown \$90

Black Velvet Settee \$275 Lounge Chairs Black Leather Tufted \$90 Coffee Table Saleen White \$80 Side Table Saleen White \$65