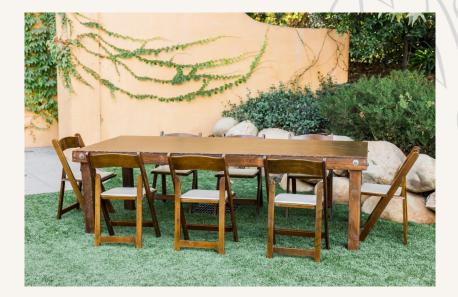

Ceremony or Reception Chairs

Fruitwood Folding \$7

Garden Steel and Wood \$8

Brentwood Black \$11

Gold Chiavari \$9

Vineyard Cross Back \$12

Fruitwood Chiavari \$9

Reception Tables

Antique Vineyard Table 40" X 8' \$160.00 per table

Reception Tables

Pueblo Rustic Table 40" X 8' \$135.00 per table

Reception Tables

Modern White Table 40" X 8' \$160 per table

Lounge Furniture

All furniture is priced a la carte and can be mixed and matched. There is one of each item. Pillows and flower arrangements encouraged. Pillows not included.