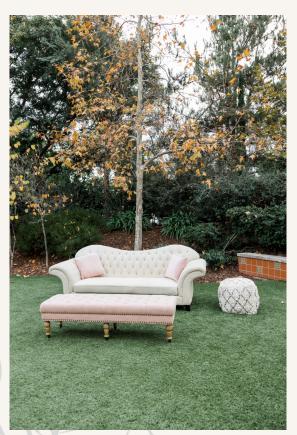

Antique Vineyard Table 40" X 8' \$160.00 per table

Reception Tables

Pueblo Rustic Table 40" X 8' \$135.00 per table

Reception Tables

Modern White Table 40" X 8' \$160 per table

Lounge Furniture

All furniture is priced a la carte and can be mixed and matched. There is one of each item. Pillows and flower arrangements encouraged. Pillows not included.

Sofa Tufted Oatmeal \$290 Pouf Moroccan Wool \$60

Sofa Blue Velvet \$350 Lounge Chair Velvet Blue \$90 Coffee Table Isabella White \$90 2 Piece Side Table White Mia Set \$65

Sofa Grey Velvet \$350 Lounge Arm Chair Velvet Charcoal \$90 Coffee Table Weather Grey \$90

Lounge Furniture

Sofa Beige Tufted \$290 Lounge Chair Victorian Oatmeal \$90 Coffee Table Vineyard Brown \$90

Black Velvet Settee \$275 Lounge Chairs Black Leather Tufted \$90 Coffee Table Saleen White \$80 Side Table Saleen White \$65