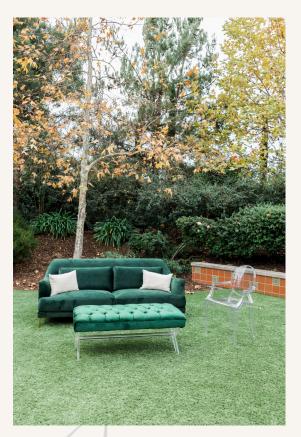

Tufted Cream Settee \$240 Lounge Chair Louis Grey Dust \$35 Coffee Table Desert Brown Tray Top \$90

Lounge Furniture

Sofa Forest Green Velvet \$350 Lounge Chair Ghost Clear \$35

Sofa Herringbone Antique White \$290