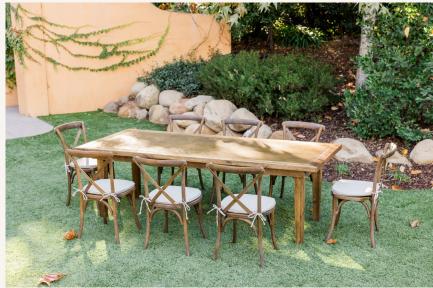

#### Ceremony or Peception Chairs

Fruitwood Folding \$6.50

Garden Steel and Wood \$7

Brentwood Black \$10.50

Gold Chiavari \$8.50

Vineyard Cross Back \$11

Fruitwood Chiavari \$8.50

#### Reception Tables

Antique Vineyard Table 40" X 8' \$150 per table

#### Reception Tables

Pueblo Rustic Table 40" X 8' \$125 per table

#### Reception Tables

Modern White Table 40" X 8' \$150 per table

Lounge Furniture

All furniture is priced a la carte and can be mixed and matched. There is one of each item. Pillows and flower arrangements encouraged. Pillows not included.