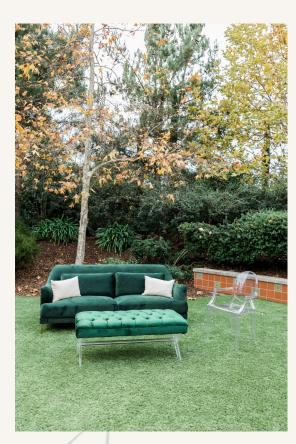

#### Lounge Furniture

Sofa Forest Green Velvet \$325 Lounge Chair Ghost Clear \$35

Sofa Herringbone Antique White \$275

2 Piece Coffee Table
Donna Wood Set \$85

Lounge Chair Brown Leather \$85

Pouf Moroccan Brown Leather \$50