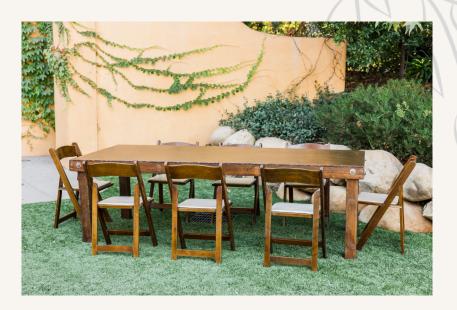

#### Ceremony or Peception Chairs

Fruitwood Folding \$6.50

Garden Steel and Wood \$7

Brentwood Black \$10.50

Gold Chiavari \$8.50

Vineyard Cross Back \$11

Fruitwood Chiavari \$8.50

#### Reception Tables

Antique Vineyard Table 40" X 8' \$150 per table

#### Reception Tables

Pueblo Rustic Table 40" X 8' \$125 per table

#### Reception Tables

Modern White Table 40" X 8' \$150 per table

Lounge Furniture

All furniture is priced a la carte and can be mixed and matched. There is one of each item. Pillows and flower arrangements encouraged. Pillows not included.