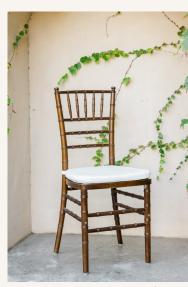

#### Ceremony or Peception Chairs

Fruitwood Folding \$6.50

Garden Steel and Wood \$7

Brentwood Black \$10.50

Gold Chiavari \$8.50

Vineyard Cross Back \$11

Fruitwood Chiavari \$8.50