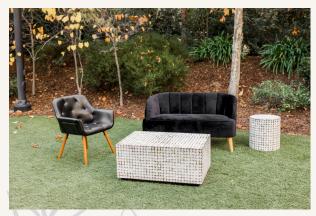

#### Lounge Furniture

Sofa Beige Tufted \$275 Lounge Chair Victorian Oatmeal \$85 Coffee Table Vineyard Brown \$85

Black Velvet Settee \$250

Lounge Chairs Black Leather Tufted \$85

Coffee Table Saleen White \$75

Side Table Saleen White \$60

Settee Beige Tufted \$225 Lounge Chair Louis Grey Dust \$35 Coffee Table Desert Brown Tray Top \$85