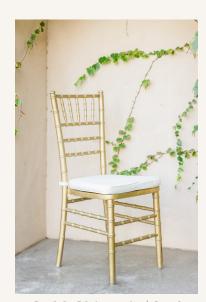

#### Ceremony or Peception Chairs

Fruitwood Folding \$6.50

Garden Steel and Wood \$7

Brentwood Black \$10.50

Gold Chiavari \$8.50

Vineyard Cross Back \$11

Fruitwood Chiavari \$8.50