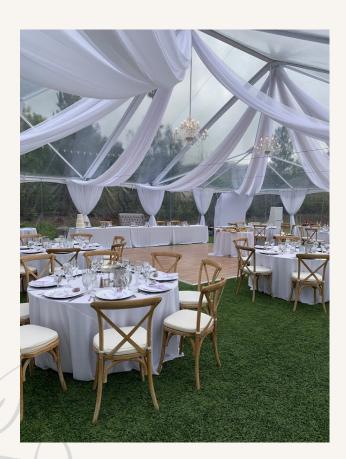

#### Los Pobles Wedding Packages include the following...

White Plates, Silverware, Glassware, White Folding Chairs (320 max.), 60" Round Tables for Guests, 6' Tables, Cocktail Tables, Wooden Dance Floor, Bistro Lights, and Polyester Linen with many colors to choose from

## Miscellaneous

Crystal Chandelier \$275

Wine Barrel \$65

Gold Shelves \$150

#### Heaters & Umbrellas

Heaters \$60 each

9' Umbrella & Stand \$60 each

Venting

There are many tenting options available. Tenting varies in price significantly based on size, time of year, lighting, material, etc.