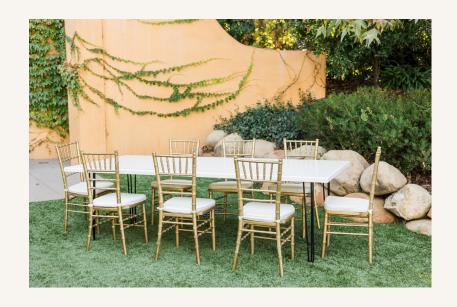

#### Ceremony or Peception Chairs

Fruitwood Folding \$6.50

Garden Steel and Wood \$7

Brentwood Black \$10.50

Gold Chiavari \$8.50

Vineyard Cross Back \$11

Fruitwood Chiavari \$8.50