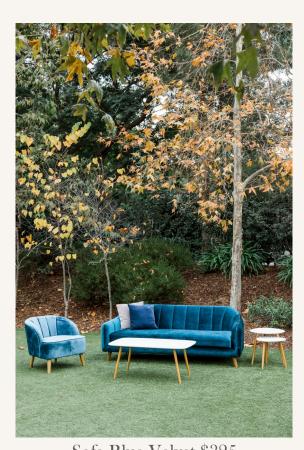

Sofa Tufted Oatmeal \$275 Pouf Moroccan Wool \$50

Sofa Blue Velvet \$325

Lounge Chair Velvet Blue \$85

Coffee Table Isabella White \$85

2 Piece Side Table White Mia Set \$60

Sofa Grey Velvet \$325 Lounge Arm Chair Velvet Charcoal \$85 Coffee Table Weather Grey \$85