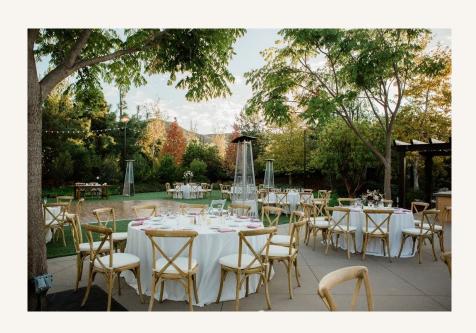

#### Los Pobles Wedding Packages include the following...

White Plates, Silverware, Glassware, White Folding Chairs (320 max.), 60" Round Tables for Guests, 6' Tables, Cocktail Tables, Wooden Dance Floor, Bistro Lights, and Polyester Linen with many colors to choose from

#### Reception Tables

Antique Vineyard Table 40" X 8' \$150 per table

#### Reception Tables

Pueblo Rustic Table 40" X 8' \$125 per table

#### Reception Tables

Modern White Table 40" X 8' \$150 per table

Lounge Furniture

All furniture is priced a la carte and can be mixed and matched. There is one of each item. Pillows and flower arrangements encouraged. Pillows not included.