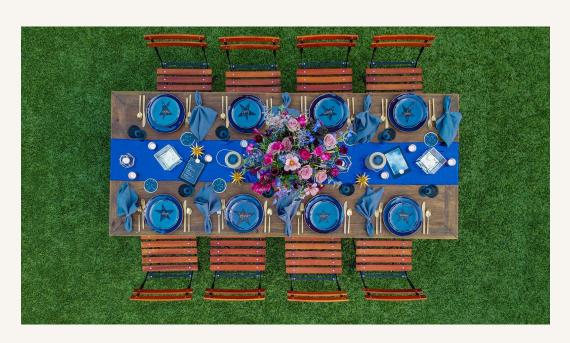

#### Los Pobles Wedding Packages include the following...

White Plates, Silverware, Glassware, White Folding Chairs (320 max.), 60" Round Tables for Guests, 6' Tables, Cocktail Tables, Wooden Dance Floor, Bistro Lights, and Polyester Linen with many colors to choose from

#### Chargers/Dance Floor

Gold Ball Glass \$4.50 per charger

Gold \$2.50 per charger