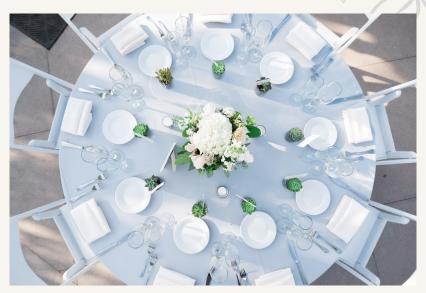

#### Los Pobles Wedding Packages include the following...

White Plates, Silverware, Glassware, White Folding Chairs (320 max.), 60" Round Tables for Guests, 6' Tables, Cocktail Tables, Wooden Dance Floor, Bistro Lights, and Polyester Linen with many colors to choose from