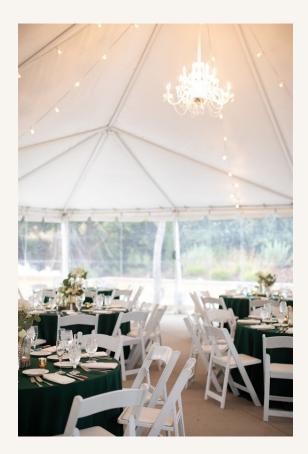

#### Los Pobles Wedding Packages include the following...

White Plates, Silverware, Glassware, White Folding Chairs (320 max.), 60" Round Tables for Guests, 6' Tables, Cocktail Tables, Wooden Dance Floor, Bistro Lights, and Polyester Linen with many colors to choose from

## Miscellaneous

Crystal Chandelier \$275

Wine Barrel \$65

Gold Shelves \$150

#### Heaters & Umbrellas

Heaters \$60 each

9' Umbrella & Stand \$60 each

Venting

There are many tenting options available. Tenting varies in price significantly based on size, time of year, lighting, material, etc.