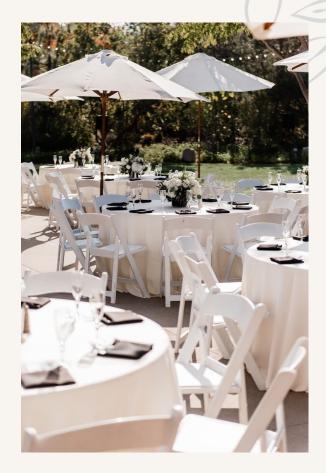

#### Los Pobles Wedding Packages include the following...

White Plates, Silverware, Glassware, White Folding Chairs (320 max.), 60" Round Tables for Guests, 6' Tables, Cocktail Tables, Wooden Dance Floor, Bistro Lights, and Polyester Linen with many colors to choose from

#### Heaters & Umbrellas

Heaters \$60 each

9' Umbrella & Stand \$60 each

Venting

There are many tenting options available. Tenting varies in price significantly based on size, time of year, lighting, material, etc.