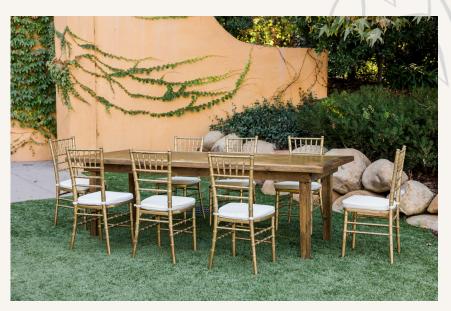

#### Ceremony or Peception Chairs

Fruitwood Folding \$6.50

Garden Steel and Wood \$7

Brentwood Black \$10.50

Gold Chiavari \$8.50

Vineyard Cross Back \$11

Fruitwood Chiavari \$8.50

#### Reception Tables

Antique Vineyard Table 40" X 8' \$150 per table

#### Reception Tables

Pueblo Rustic Table 40" X 8' \$125 per table

#### Reception Tables

Modern White Table 40" X 8' \$150 per table

Lounge Furniture

All furniture is priced a la carte and can be mixed and matched. There is one of each item. Pillows and flower arrangements encouraged. Pillows not included.