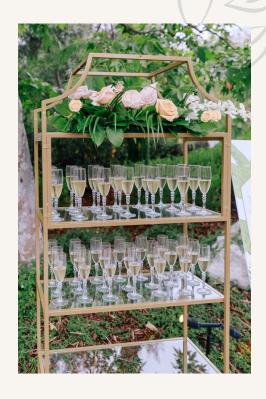

## Miscellaneous

Crystal Chandelier \$275

Wine Barrel \$65

Gold Shelves \$150