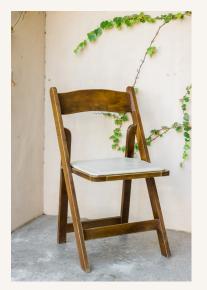

#### Ceremony or Peception Chairs

Fruitwood Folding \$6.50

Garden Steel and Wood \$7

Brentwood Black \$10.50

Gold Chiavari \$8.50

Vineyard Cross Back \$11

Fruitwood Chiavari \$8.50