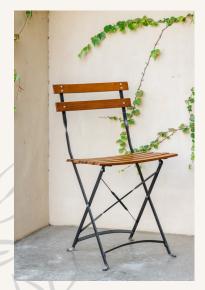

#### Ceremony or Peception Chairs

Fruitwood Folding \$6.50

Garden Steel and Wood \$7

Brentwood Black \$10.50

Gold Chiavari \$8.50

Vineyard Cross Back \$11

Fruitwood Chiavari \$8.50