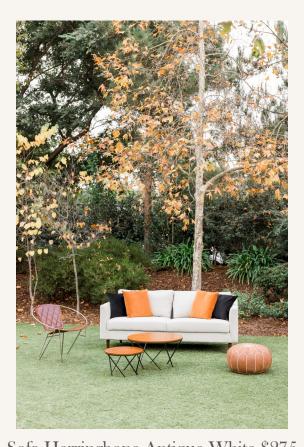

#### Lounge Furniture

Sofa Forest Green Velvet \$325 Lounge Chair Ghost Clear \$35

Sofa Herringbone Antique White \$275

2 Piece Coffee Table
Donna Wood Set \$85

Lounge Chair Brown Leather \$85

Pouf Moroccan Brown Leather \$50